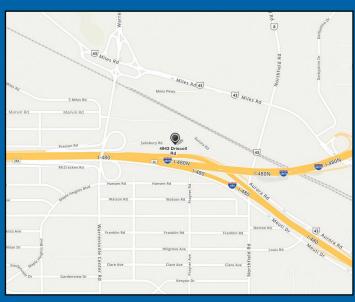

# **DRIVING DIRECTIONS**

4943 Driscoll Road | Warrensville Heights, OH 44146 USA

From I-77: I-77 to I-480 East. Get off at Warrensville Road, North. Turn right on Aurora, right on Driscoll, left into WSI.

From the West: I-480 East to Warrensville Road, north. Turn right on Aurora, right on Driscoll, left into WSI.

From the Southeast: I-271 North, Exit at Miles Rd. Turn right (West). Exit on Warrensville Road (South), Take Warrensville to Aurora Rd. (left). Turn right on Driscoll, left into WSI.

From the East: 422 West to I-480 West, Exit at Miles Rd. Turn right (West). Exit on Warrensville Road South, Take Warrensville to Aurora Rd. (left). Turn right on Driscoll, left into WSI.